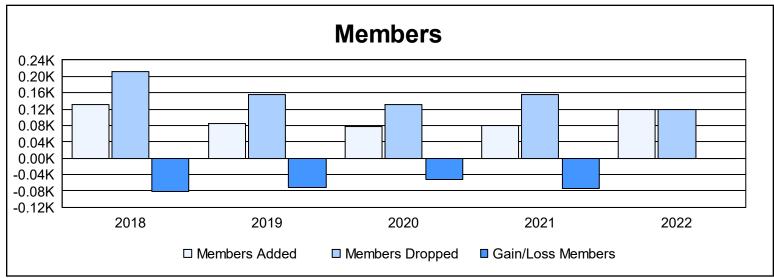

District 25 G

As of June 2022 Cumulative

| Year      | New<br>Clubs | Dropped<br>Clubs | Gain/<br>Loss<br>Clubs | New<br>Members | Charter<br>Members | Reinstate<br>Members | Transfer<br>Members | Total<br>Member<br>Added | Total<br>Members<br>Dropped | Gain/<br>Loss<br>Members |
|-----------|--------------|------------------|------------------------|----------------|--------------------|----------------------|---------------------|--------------------------|-----------------------------|--------------------------|
| 2017-2018 | 0            | 1                | -1                     | 123            | 0                  | 6                    | 2                   | 131                      | 212                         | -81                      |
| 2018-2019 | 0            | 0                | 0                      | 65             | 0                  | 4                    | 16                  | 85                       | 156                         | -71                      |
| 2019-2020 | 0            | 1                | -1                     | 74             | 0                  | 1                    | 3                   | 78                       | 131                         | -53                      |
| 2020-2021 | 0            | 2                | -2                     | 62             | 0                  | 6                    | 13                  | 81                       | 155                         | -74                      |
| 2021-2022 | 0            | 0                | 0                      | 109            | 0                  | 7                    | 2                   | 118                      | 119                         | -1                       |
| Average   | 0            | 1                | -1                     | 87             | 0                  | 5                    | 7                   | 99                       | 155                         | -56                      |