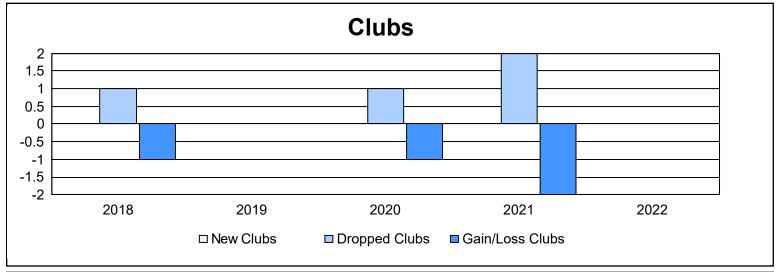

District 25 G

As of June 2022 Cumulative

| Year      | New<br>Clubs | Dropped<br>Clubs | Gain/<br>Loss<br>Clubs | New<br>Members | Charter<br>Members | Reinstate<br>Members | Transfer<br>Members | Total<br>Member<br>Added | Total<br>Members<br>Dropped | Gain/<br>Loss<br>Members |
|-----------|--------------|------------------|------------------------|----------------|--------------------|----------------------|---------------------|--------------------------|-----------------------------|--------------------------|
| 2017-2018 | 0            | 1                | -1                     | 123            | 0                  | 6                    | 2                   | 131                      | 212                         | -81                      |
| 2018-2019 | 0            | 0                | 0                      | 65             | 0                  | 4                    | 16                  | 85                       | 156                         | -71                      |
| 2019-2020 | 0            | 1                | -1                     | 74             | 0                  | 1                    | 3                   | 78                       | 131                         | -53                      |
| 2020-2021 | 0            | 2                | -2                     | 62             | 0                  | 6                    | 13                  | 81                       | 155                         | -74                      |
| 2021-2022 | 0            | 0                | 0                      | 109            | 0                  | 7                    | 2                   | 118                      | 119                         | -1                       |
| Average   | 0            | 1                | -1                     | 87             | 0                  | 5                    | 7                   | 99                       | 155                         | -56                      |